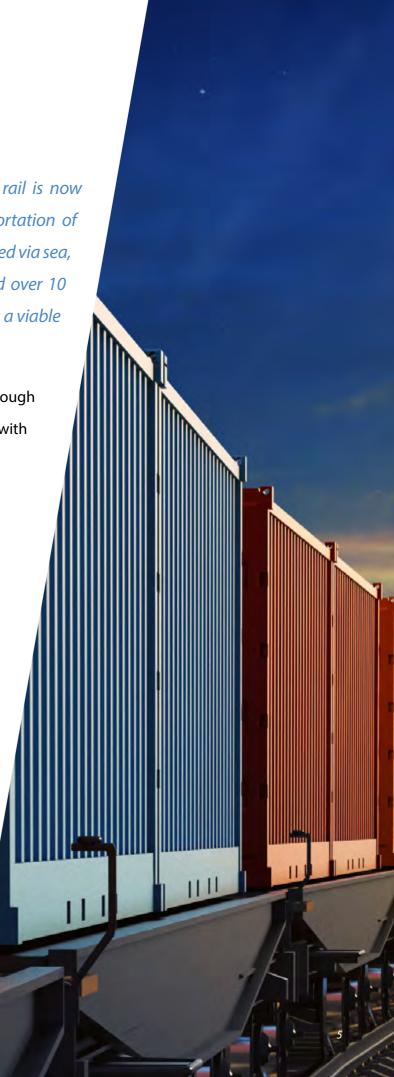

# RAIL SOLUTIONS

With the importance of the link with China, rail is now becoming the new frontier regarding transportation of freight. Historically most freight has been shipped via sea, with transit times pushing under 3 weeks and over 10 times cheaper than via air, rail is fast becoming a viable alternative.

Our commitment to the
environment, rail allows for a
far more ecological alternative
to sea with reductions in CO<sub>2</sub>
nearly 5 times less than sea
transportation.