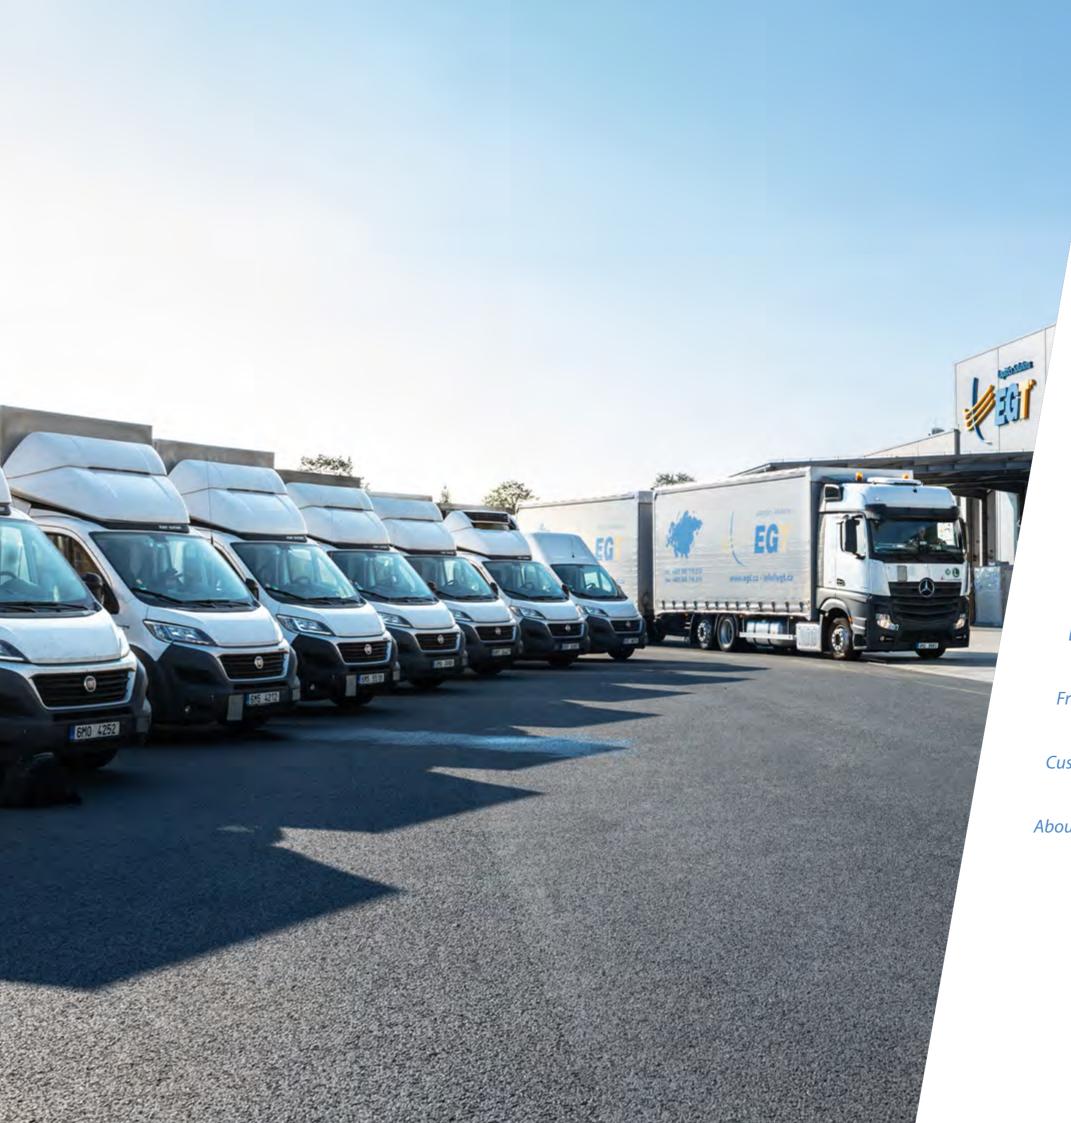

# ROAD

EGT's fleet of vehicles operating daily in the EU, in addition to our Eastern destinations ensures we are positioned to meet all requirements for the shipments that we are tasked to complete.

- Over 300+ own fleet
- ISO 9001, 14001 and 18001 certified
- European and Asian road options
  - FTL
  - LTL
  - Groupage
- Dangerous goods (ADR)
- Refrigerated transport capability
- Direct scheduled lanes
- DAP & DAT
- Out-of-gauge (OOG)
- Express (JIT)

Interconnected branches spanning
Europe and Asia, EGT's road
network is unrivalled for its ability
to deliver through the EU, Asia and
the Middle East.